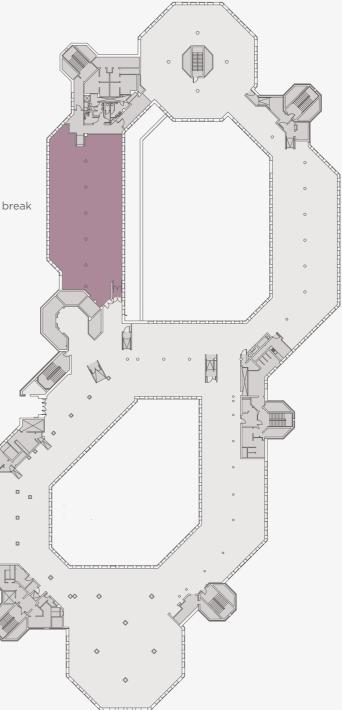

# SUITE D NEWLY REFURBISHED OFFICE SUITE

### FLOOR AREA

Suite D comprises the following approximate NIA floor area.

4,750 SQ FT

Floor plan not to scale. For indicative purposes only.