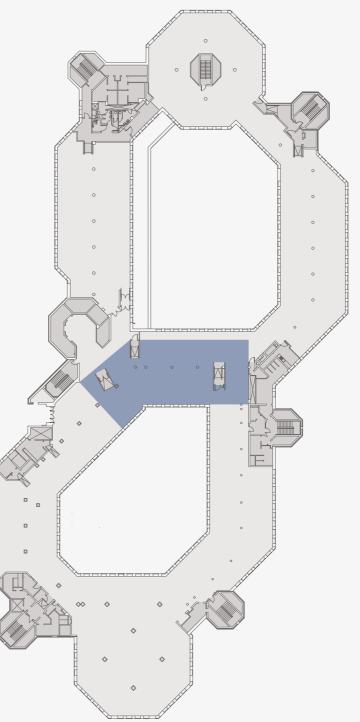

# SUITE C INDICATIVE FLOOR PLAN

#### FLOOR AREA

Suite C comprises the following approximate NIA floor area.

7,744 SQ FT

Floor plan not to scale. For indicative purposes only.