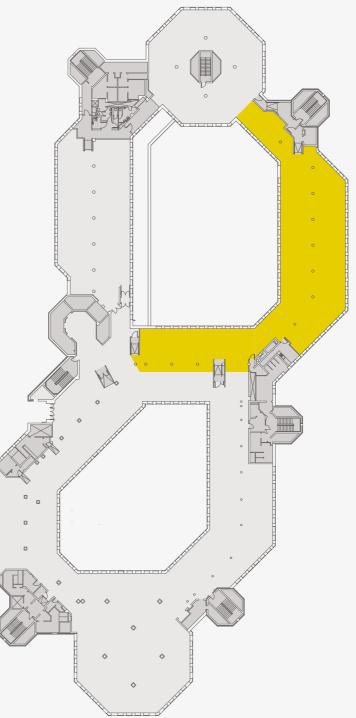

# SUITE C NEWLY REFURBISHED OFFICE SUITE

#### FLOOR AREA

Suite C comprises the following approximate NIA floor area.

7,744 SQ FT

Floor plan not to scale. For indicative purposes only.