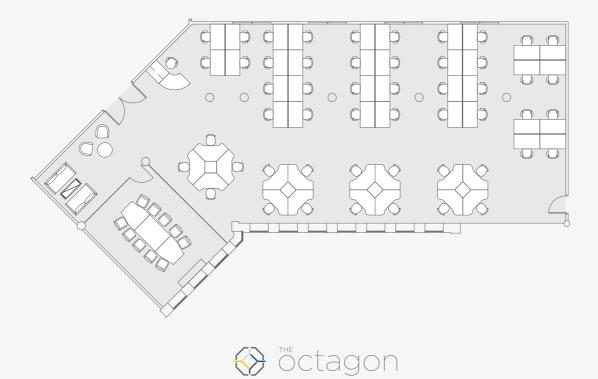

### **SUITE E** INDICATIVE SPACE PLANS

### FLOOR AREA

Suite E comprises the following approximate NIA floor area.

3,122 SQ FT

Floor plan not to scale. For indicative purposes only.