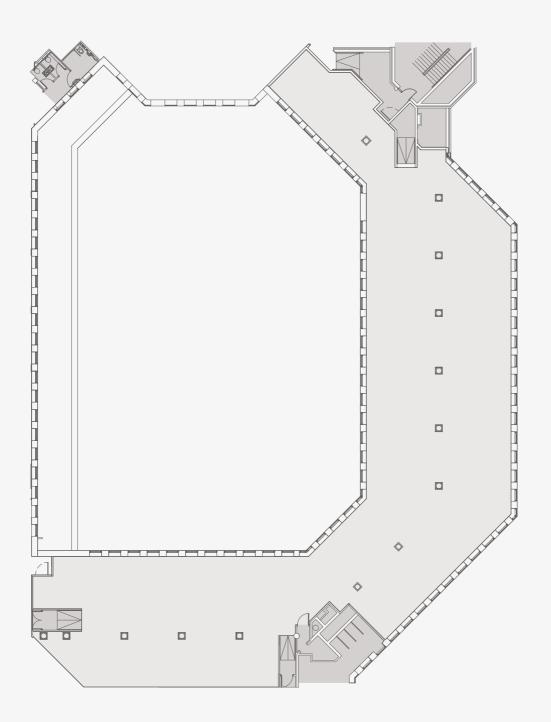

# SUITE C INDICATIVE FLOOR PLAN

### SPECIFICATION

Suspended ceilings with LED lighting Raised access floors VAV air conditioning Car parking ratio of 1:350 sq ft Standby diesel generator available 24/7