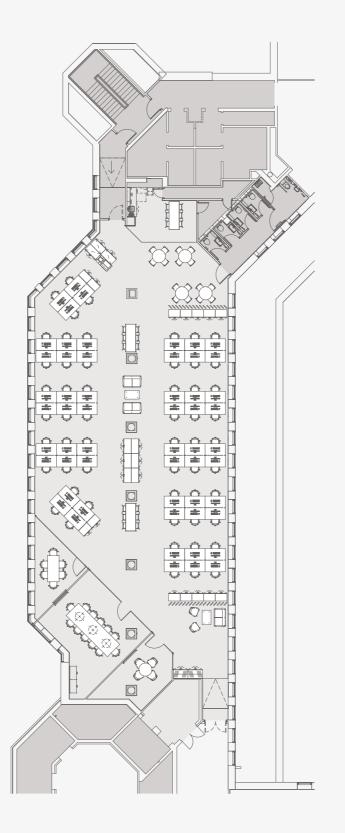

### **SUITE D** INDICATIVE SPACE PLAN

#### SPECIFICATION

Fully fitted out with furniture, meeting rooms and break out space Suspended ceilings with LED lighting Raised access floors VAV air conditioning 2 x male / 2 x female / 1 x disabled WCs Car parking ratio of 1:350 sq ft Standby diesel generator available 24/7