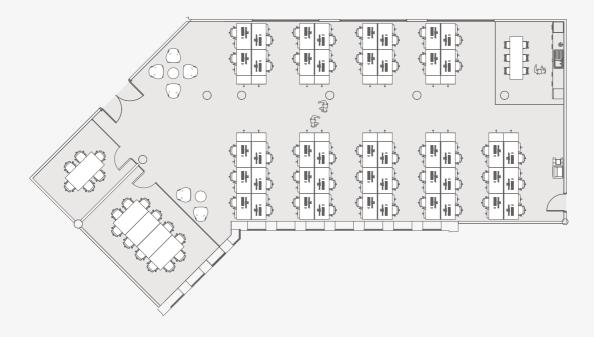

### **SUITE D** INDICATIVE SPACE PLAN

### FLOOR AREA

Suite D comprises the following approximate NIA floor area.

4,750 SQ FT

Floor plan not to scale. For indicative purposes only.