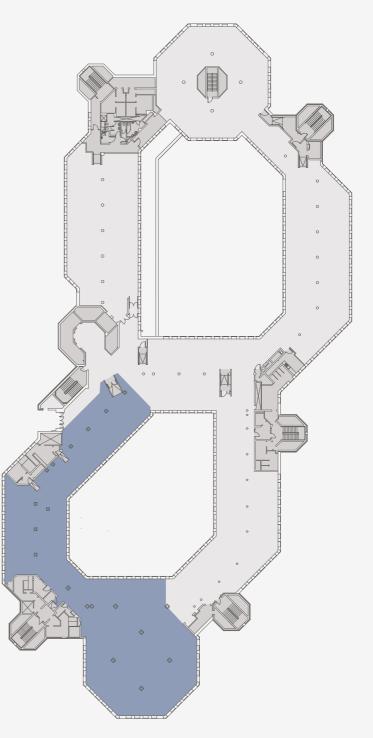

### FLOOR AREA

Suite L comprises the following approximate NIA floor area.

9,812 SQ FT / 912 SQ M

Floor plan not to scale. For indicative purposes only.