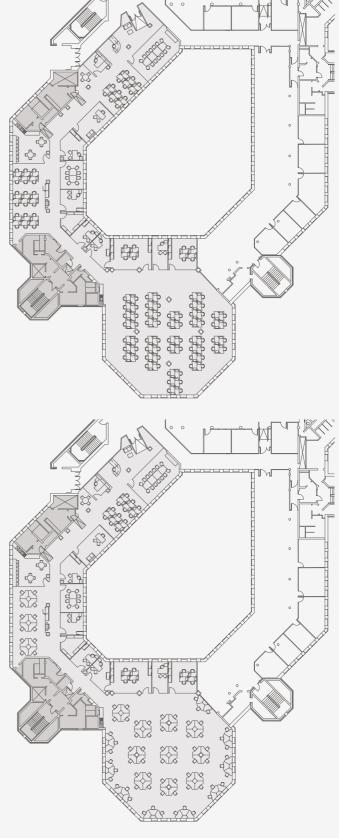

## SUITE L INDICATIVE SPACE PLANS

LAYOUT OPTION 1

9,812 SQ FT / 912 SQ M APPROX NET INTERNAL AREA

Floor plan not to scale. For indicative purposes only.

#### LAYOUT OPTION 2

9,812 SQ FT / 912 SQ M APPROX NET INTERNAL AREA